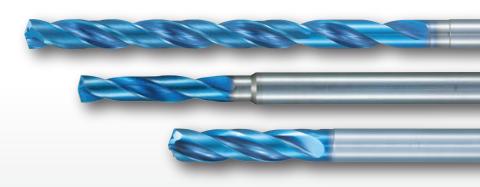

# **Aqua Drill EX**

AQUA Drill EX Deep Hole 10D - 40D AQUA Drill EX Oil Hole Micro 3D - 40D AQUA Drill EX Oil Hole Pilot AQUA Drill EX 3-Flute 3D & 5D AQUA Carbide Micro