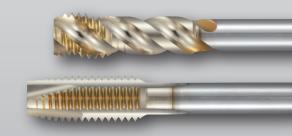

A REVO Drill Jobber Length AQUA REVO Drill Oil Hole 3D, 5D, 8D AQUA REVO Micro 5D, 10D



# **Aqua Drill EX**

AQUA Drill EX Deep Hole 10D - 40D AQUA Drill EX Oil Hole Micro 3D - 40D AQUA Drill EX Oil Hole Pilot AQUA Drill EX 3-Flute 3D & 5D AQUA Carbide Micro



## **Aqua Drill EX Flat**

AQUA Drill EX Flat Stub Length AQUA Drill EX Flat Radius AQUA Drill EX Flat Jobber Length AQUA Drill EX Flat Long Shank AQUA Drill EX Flat Oil Hole 3D, 5D AQUA Drill EX Flat Super Stub



## **Carbide End Mills**

Aqua V Mill 4 Flute SE & Corner Radius
Aqua V Mill 5 Flute SE, Corner Radius, Neck Relief & Ball Nose
Aqua Mill Hard SE, Corner Radius, Neck Relief & Ball Nose
ALH Mill SE, Corner Radius, Neck Relief & Ball Nose



# **Powdered Metal SG Taps**

SGSP Spiral Fluted Taps SGPO Spiral Pointed Taps





# STANDARD PRODUCT LINE

### **SG Drills**

SG-ESS Micro Drills SG-ESS Stub Length Drills SG-ESR Jobber Length Drills SG-ES Jobber Length Drills SG Drills with Oil Holes



# **HSSE SG Taps**

**SG Low Spiral Taps** 



#### **HSS & HSCO Drills**

Screw Machine Length Jobber Length Taper Length Extra Length



# **VTP Taps**

Spiral Pointed Taps Sprial Fluted Taps



# **HSCO End Mills**

Roughing & Finishing End Mills Multi Flute End Mills Regular Multi Flute End Mills Long AG Mill



U.S. STOCK Indiana & California **REGRIND / RECOAT SERVICES AVAILABLE**Broaches • Carbide Drills • Hobs • Shaper Cutters
Skiving Cutters • Shave Cutters • Forming Racks