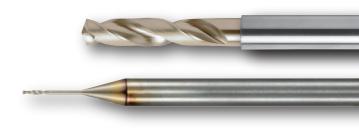

# **Aqua REVO Drill**

AQUA REVO Drill Stub Length AQUA REVO Drill Jobber Length AQUA REVO Drill Oil Hole 3D, 5D, 8D AQUA REVO Micro 5D, 10D

# **Aqua Drill EX**

AQUA Drill EX Deep Hole 10D - 40D AQUA Drill EX Oil Hole Micro 3D - 40D AQUA Drill EX Oil Hole Pilot AQUA Drill EX 3-Flute 3D & 5D AQUA Carbide Micro