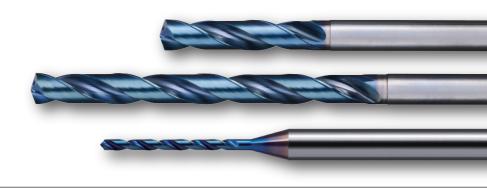

# **Aqua REVO Drill**

AQUA REVO Drill Stub Length AQUA REVO Drill Jobber Length AQUA REVO Drill Oil Hole 3D, 5D, 8D AQUA REVO Micro 5D, 10D