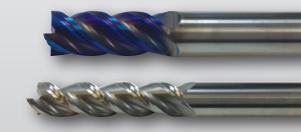

## **Carbide End Mills**

Aqua V Mill 4 Flute SE & Corner Radius
Aqua V Mill 5 Flute SE, Corner Radius, Neck Relief & Ball Nose
Aqua Mill Hard SE, Corner Radius, Neck Relief & Ball Nose
ALH Mill SE, Corner Radius, Neck Relief & Ball Nose